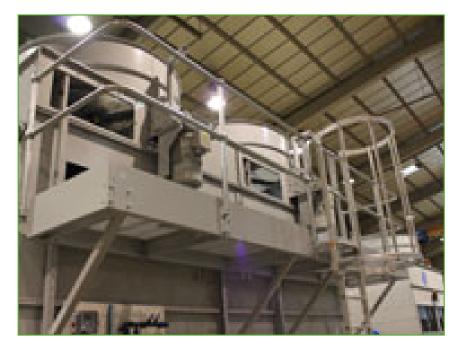

## Platforms, ladders, safety cage and handrail

**Platforms, a ladder, safety cage and handrails** facilitate **easier and safer access** to the unit, making inspection and maintenance easier and conforming to European safety standards.

Installed platforms

- help you comply with local safety regulations
- prevent accidental risks during inspection and maintenance of your cooling tower
- facilitate the inspection and maintenance of your cooling tower