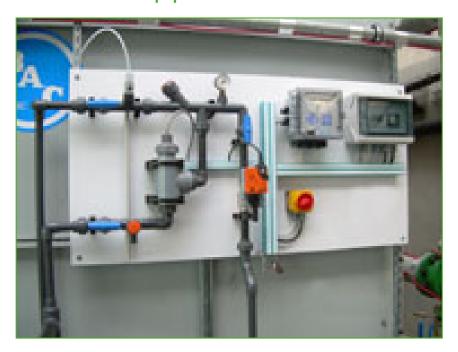

## Water treatment equipment

BAC offers a wide range of **automatic water treatment packages** to control corrosion, scaling, fouling and microbiological growth in cooling systems incorporating BAC cooling towers.

A good water treatment programme

- helps reduce water consumption.
- ensures efficient operation and optimal, original performance
- helps improve year-round system hygiene

Want optimal water treatment equipment for your BAC cooling tower?