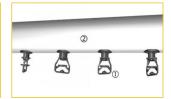

## Key benefits

The water distribution system features:

- 1. Nozzles
- 2. Spray branches
- 3. Spray pump
- 4. Strainer
- 5. Make-up
- 6. Pump piping

Each component of the water distribution system has passed a **longevity and quality test** in our R&D <u>laboratories</u>. These parts are exclusively selected, designed or even patented, meeting **very strict technical specifications**.