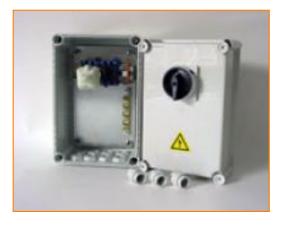

## **Safety switch**

Cuts power to motor with **safety in mind** during inspection or maintenance.

BA