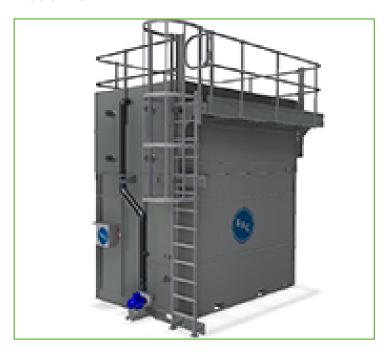

#### **Platforms**

Platforms facilitate **easier** and **safer access** to the **top level** of the unit, making inspection and maintenance easier and conforming to European safety standards.

#### Installed platforms

- help you comply with local safety regulations
- · prevent accidental risks during inspection and maintenance of your closed circuit cooler
- · facilitate the inspection and maintenance of your closed circuit cooler