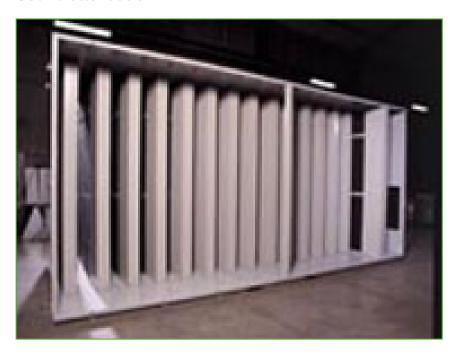

#### Sound attenuation

VFL closed circuit cooling towers use **quiet centrifugal fans**, **but to reduce noise even further**, you can extend your VFL cooling tower with sound attenuators at the air intake and discharge points.

## For residential areas:

Sound attenuation (<u>HS type</u>)

- Discharge attenuator with vertical baffles
- Intake attenuator with straight baffles