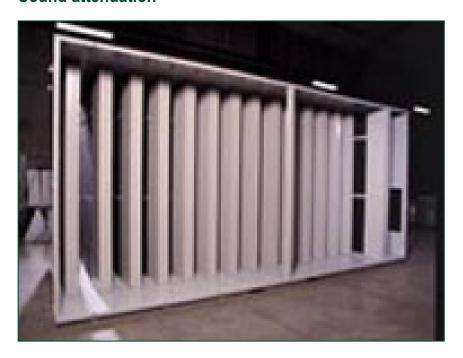

## Sound attenuation

VCL condensers use **quiet centrifugal fans**, **but to reduce noise even further**, you can extend your VCL condenser with sound attenuators at the air intake and discharge points.

## Sound attenuation (<u>HS type</u>)

- Discharge attenuator with vertical baffles
- Intake attenuator with straight baffles