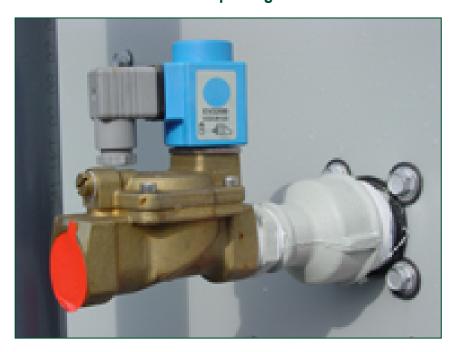

## Electric water level control package

When you require **more precise water level control**, replace the standard mechanical make-up valve with an electrical water level controller.

An electric water level control package

- reduces water consumption
- helps maintain your system year-round
- increases the equipment reliability

The package consists of

- a basin-mounted float switch
- a solenoid-activated valve in the make-up water line

The valve closes slowly to minimize water hammer.